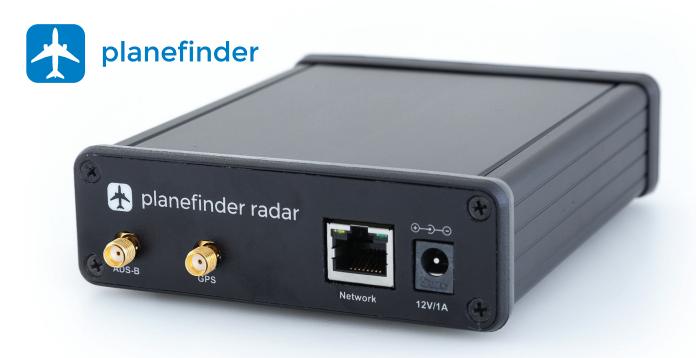

## **SPECIFICATIONS**

| CAPABILITY                            | <ul><li>ADS-B Modes A, C &amp; S.</li><li>Multilateration (MLAT)</li></ul>                                                                                                               |
|---------------------------------------|------------------------------------------------------------------------------------------------------------------------------------------------------------------------------------------|
| GPS                                   | <ul><li> GPS, Glonass, BeiDou</li><li> Active indoor/outdoor antenna with<br/>5m cable supplied</li></ul>                                                                                |
| ANTENNA CONNECTIONS                   | • 2 x SMA Female<br>• ADS-B & GPS.                                                                                                                                                       |
| INTERNET CONNECTION                   | <ul><li>5m Ethernet cable included</li><li>DHCP required</li><li>(Proxy Server not supported)</li></ul>                                                                                  |
| APPLICATION SUPPORT<br>& DATA SHARING | <ul> <li>Plane Finder client pre-installed.<br/>Includes map, stats, 3D and data<br/>views</li> <li>PlanePlotter compatible</li> <li>VRS compatible</li> <li>Data output port</li> </ul> |
| POWER                                 | • 12v DC via supplied adapter • Includes US, EU, AUS & UK plugs                                                                                                                          |
| OPERATING ENVIRONMENT                 | • -20°C to +70°C                                                                                                                                                                         |
| DIMENSIONS (LWH)                      | • 126mm x 106mm x 33.6mm                                                                                                                                                                 |
| APPROVALS                             | • CE, FCC, RoHS & WEEE                                                                                                                                                                   |

# TECHNICAL SPECIFICATIONS

| CAPABILITY                              | <ul><li>ADS-B Modes A, C &amp; S.</li><li>Multilateration (MLAT)</li><li>Receive only - No transmit capability</li></ul>                                                                                                                    |
|-----------------------------------------|---------------------------------------------------------------------------------------------------------------------------------------------------------------------------------------------------------------------------------------------|
| SOFTWARE                                | <ul> <li>Plane Finder Client - includes map views, data view and stats pages. Accessed via web browser</li> <li>PlanePlotter &amp; VRS compatible</li> <li>Open port for 3rd party data access</li> <li>Plug and Go Installation</li> </ul> |
| GPS                                     | <ul><li>GPS, Glonass, BeiDou</li><li>Active antenna with 5m cable supplied. Indoor/outdoor use</li></ul>                                                                                                                                    |
| LEDS                                    | <ul><li>Multi-state, multi-colour for Power, ADS-B &amp; GPS status</li><li>Virtual LEDs via Plane FinderClient</li></ul>                                                                                                                   |
| ANTENNA CONNECTIONS                     | <ul><li>2 x SMA Female for ADS-B &amp; GPS</li><li>(ADS-B antenna not included but available as an option)</li></ul>                                                                                                                        |
| INTERNET CONNECTION                     | <ul><li>1 x Ethernet port</li><li>5m Ethernet cable included</li><li>DHCP required. Proxy server not supported</li></ul>                                                                                                                    |
| RF PERFORMANCE                          | <ul><li>Reception Frequency: 1090Mhz</li><li>Noise: &lt;5dB</li><li>Dynamic Range: &gt;75dB</li></ul>                                                                                                                                       |
| OPERATING SYSTEM                        | • Embedded Linux                                                                                                                                                                                                                            |
| ELECTRICAL, MECHANICAL<br>& ENVIRONMENT | <ul> <li>Power: 12v/1A DC via supplied adapter. Includes US, EU, Australian &amp; UK plugs</li> <li>Operating Environment: -20°C to +70°C</li> <li>Dimensions: (LWH)126mm x 106mm x33.6mm</li> </ul>                                        |
| APPROVALS                               | • CE, FCC, RoHS & WEEE                                                                                                                                                                                                                      |