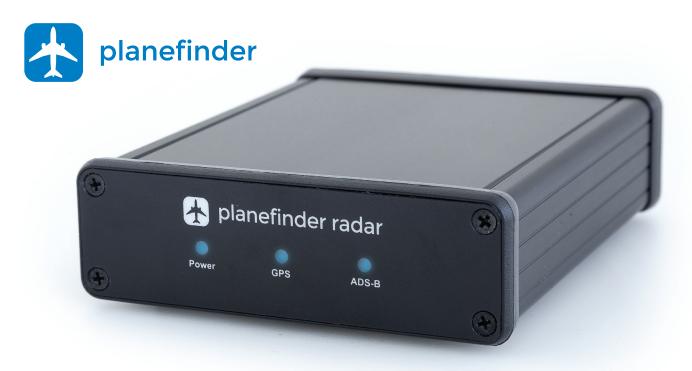

#### HIGH QUALITY

Plane Finder Radar is a high quality ADS-B & MLAT receiver, designed and manufactured in the UK.

Suitable for home and professional installations.
1090Mhz filter not normally required.

#### QUICK INSTALL

Easy installation with no PC required, the Plane Finder Radar is plug and go using a standard DHCP internet connection.

Plane Finder data viewer and client pre-installed.

## SELF MANAGING

Self healing and auto updating, no ongoing maintenance required after installation.